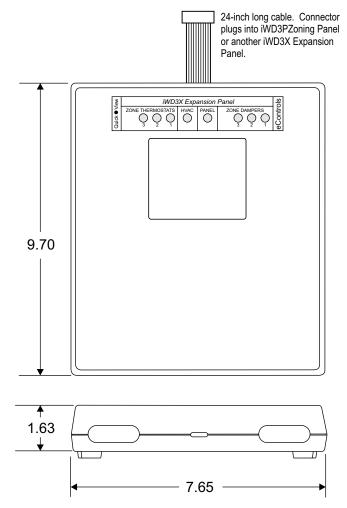

#### Connection

Connects to the iWD3P Zoning Panel or another iWD3X Expansion Panel using the 10-pin cable provided.

## **Case Size**

9.70 x 7.65 x 1.63 inches.